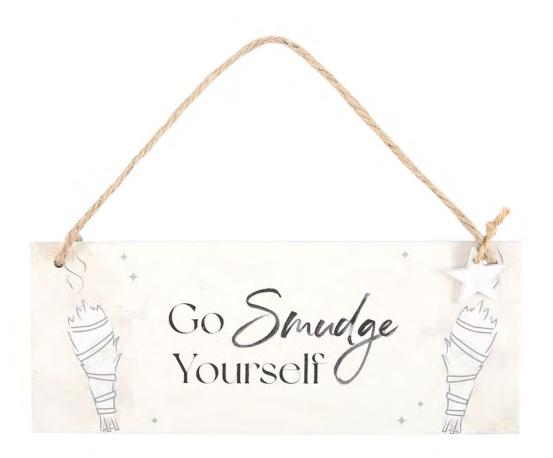

# **Product Code**

WT\_65123

Go Smudge Yourself Hanging Sign

Barcode: 5056131141438

#### **Product Description**

Add a dash of humor and a touch of charm to home and office surroundings with our MDF Hanging Sign with a Rope Hanger, featuring the fun phrase, (Go smudge yourself) and an illustration of smudge sticks. The art of smudging is a practice thathas been used by various indigenous cultures around the world for centuries. It involves the burning of specific herbs, such as sage, cedar, or palo santo, to create smoke. This smoke is believed to have cleansing and purifying properties, both on aphysical and spiritual level. Designed by Something Different Wholesale and part of the White Witch range of modernwitchcraft supplies and self-care gifts.

The product is manufactured in China

**Product Dimensions:** 

H: 8cm x W: 20cm x D: 1cm

**Product Weight:** 

90g

**Product Materials:** 

Wood

**Packaging Materials:** 